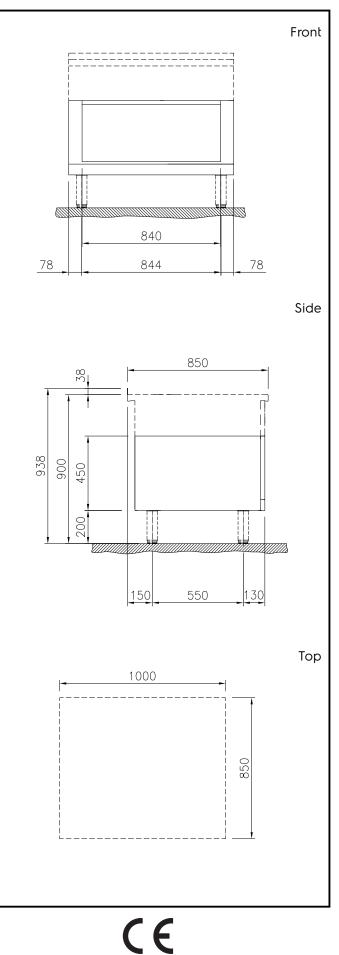

### Key Information:

| External dimensions, Width:                           |                 |
|-------------------------------------------------------|-----------------|
| 588638 (MB1MCAJOOO)                                   | 1000 mm         |
| External dimensions, Depth:                           | 850 mm          |
| External dimensions, Height:                          | 450 mm          |
| Cupboard Cavity Dimensions (width):                   | 840 mm          |
| Cupboard Cavity Dimensions (height):                  | 330 mm          |
| Cupboard Cavity Dimensions<br>(depth):<br>Net weight: | 740 mm<br>23 kg |
|                                                       | _0g             |